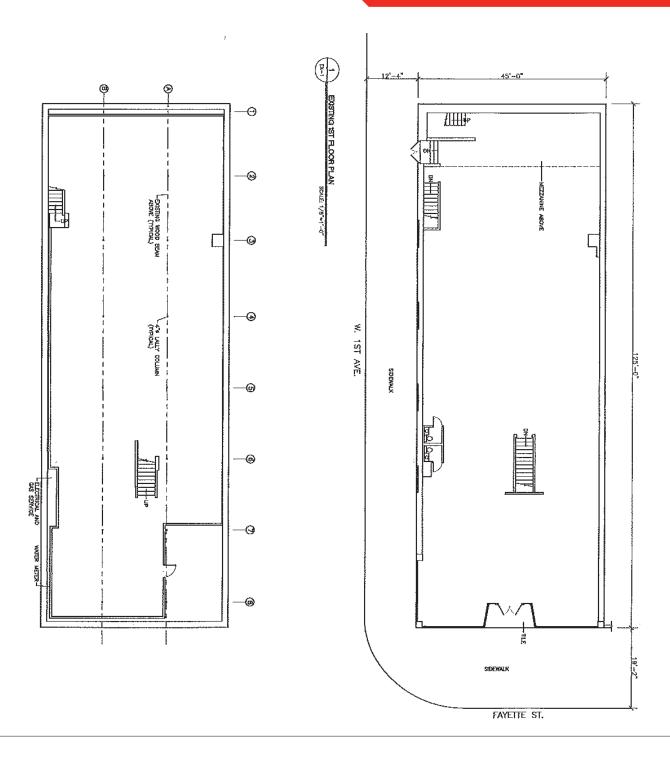

## **FLOOR PLAN**

avisonyoung.com

## **AVAILABLE FOR LEASE**

Building Size: > 11,250 SF

**Space Available:** > First Floor: 5,625 SF

> Lower Floor: 5,625 SF

Rental Rate: > First Floor: \$30.50 /SF NNN

> Lower Floor: \$15.00 /SF NNN

**Zoning:** > BC (Borough Commercial)