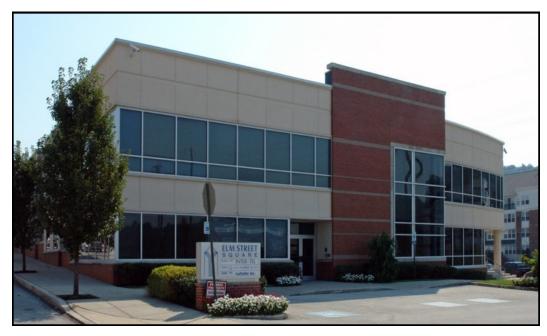

# 375 E. ELM STREET • CONSHOHOCKEN, PA 19428 Best Value in Conshohocken!

- 31,600 SF, Two-Story Class "A" Office Building
- 5,655 Rentable SF available on 2nd floor
- Parking Ratio: 4.2 spaces per 1,000 SF
- Rental Rate: \$26.50 + Utilities
- Monument Signage
- Excellent Conshohocken Location
- Walkable to both Conshohocken and Spring Mill Train Station
- Walkable into town with multiple amenities, across the street from Cerdo's and Peppercini's restaurants

# 375 E. ELM STREET CONSHOHOCKEN, PA 19428