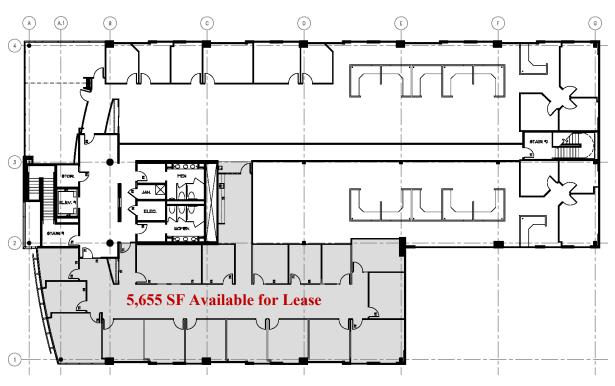

Commercial Real Estate, LLC

## AVAILABLE FOR LEASE







# 375 E. ELM STREET • CONSHOHOCKEN, PA 19428 Best Value in Conshohocken!

- 31,600 SF, Two-Story Class "A" Office Building
- 5,655 Rentable SF available on 2nd floor
- Parking Ratio: 4.2 spaces per 1,000 SF
- Rental Rate: \$26.50 + Utilities
- Monument Signage
- Excellent Conshohocken Location
- Walkable to both Conshohocken and Spring Mill Train Station
- Walkable into town with multiple amenities, across the street from Cerdo's and Peppercini's restaurants

## For Information, Contact:

GENE MCHALE gmchale@beaconcre.com

Colin McHale cmchale@beaconcre.com

610.828.0100

#### Owned by:



# 375 E. ELM STREET CONSHOHOCKEN, PA 19428

# 5,655 RSF AVAILABLE 2nd FLOOR





### For Information, Contact:

Gene McHale gmchale@beaconcre.com

COLIN MCHALE

cmchale@beaconcre.com

610.828.0100