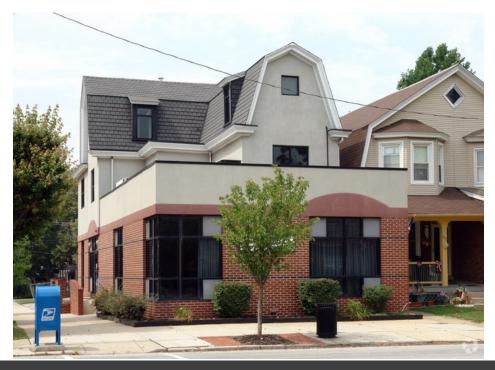

### 1000 FAYETTE STREET, CONSHOHOCKEN, PA

#### **HIGHLIGHTS:**

- Class "B" Office Building
- +/- 3,500 SF Stand Alone
  - 3-story building
  - Built in 1900
- Renovations include: addition in 1992; ADA fire escape and new second floor bathroom in 1999; New HVAC unit for the third floor and Concrete pads replaced in sidewalk in 2018.
- Parcel Number 05-03020008
- 6 adjacent parking spaces are available
- Asking Price: \$1,200,000.00