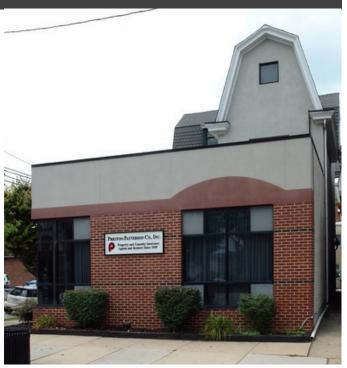

### 1000 FAYETTE STREET, CONSHOHOCKEN, PA

#### **HIGHLIGHTS:**

- Class "B" Office Building
- +/- 3,500 SF Stand Alone
  - 3-story building
  - Built in 1900
- Renovations include: addition in 1992; ADA fire escape and new second floor bathroom in 1999; New HVAC unit for the third floor and Concrete pads replaced in sidewalk in 2018.
- Parcel Number 05-03020008
- 6 adjacent parking spaces are available
- Asking Price: \$1,200,000.00