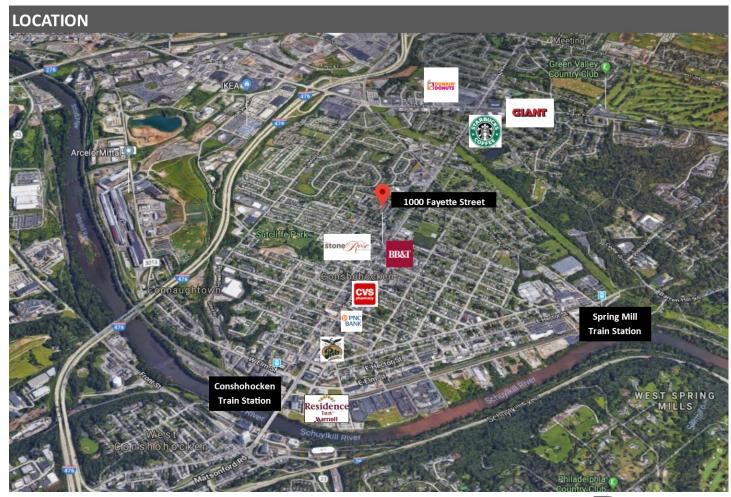

# 1000 FAYETTE STREET, CONSHOHOCKEN

- Located in Conshohocken Boro, PA the Premier Work/Live/Play Destination in the Western Suburbs.
- Located in the heart of Conshohocken with many restaurant and retail amenities within walkable and immediate access to nature trails and major roads
- 16 minute walk to Conshohocken Transit
   Station (R6)
- 31 minute drive to Philadelphia International Airport