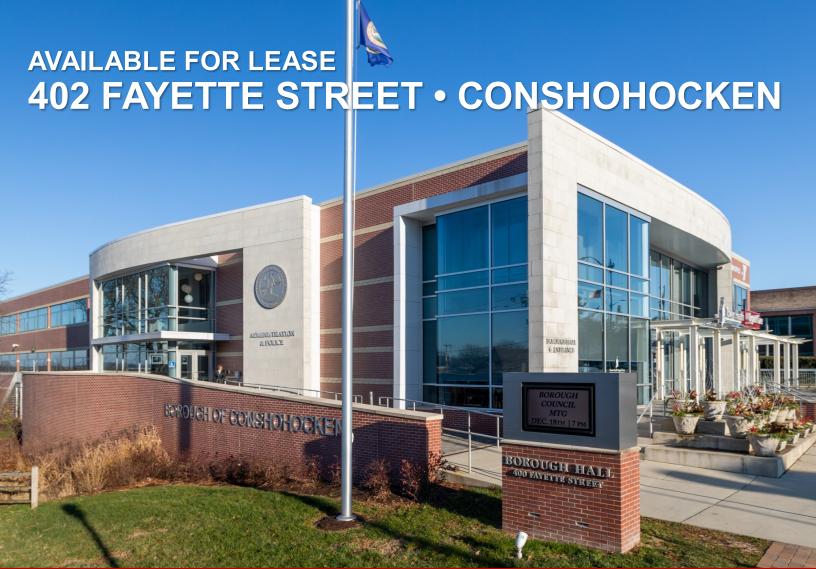

## AVAILABLE FOR LEASE 402 FAYETTE STREET • CONSHOHOCKEN

2,350 SF **First Floor AVAILABLE LEASED LEASED** 

Gene McHale gmchale@beaconcre.com | Colin McHale cmchale@beaconcre.com | 610.828.0100

290 King of Prussia Road | Building 1 | Suite 200 | Radnor, PA 19087 | 610.828.0100 (o) | 610.828.3873 (f) | www.beaconcre.com

## **PROPERTY HIGHLIGHTS:**

- 2,350 SF available now
- \$33.00 + Utilities
- State-of-the-art modern facility
- Double glass door 1st floor entry off main lobby
- Significant natural light along window line
- Within walking distance to restaurants, banking, shopping and more