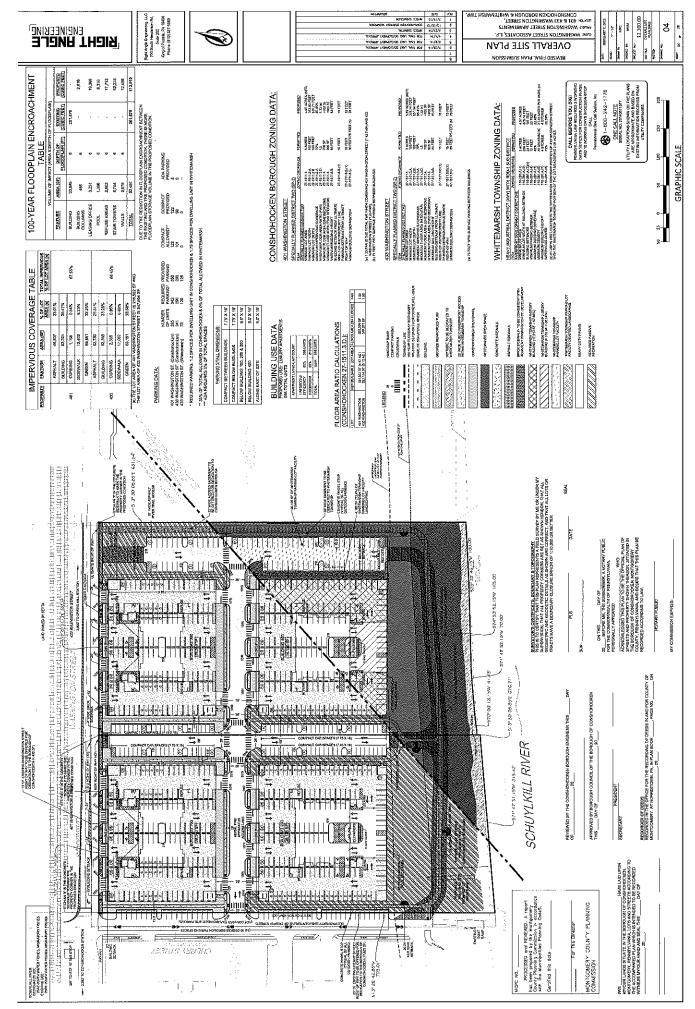

- 16. The Final Land Development Plans were reviewed by:
  - a. The Montgomery County Planning Commission by virtue of their letter dated
     May 22, 2014
  - b. The Conshohocken Planning Commission at their May 27, 2014 and August 24, 2014 meetings.
  - c. The Conshohocken Borough Engineer by virtue of their letter dated May 22,2014.
  - d. The Conshohocken Borough professional planner, KSK, by virtue of their letter dated June 24, 2014.
- 17. In response to the aforementioned reviews, WSA submitted revised the Final Plans, prepared by Right Angle Engineering, with a last revision date of August 29, 2014, which among other things, reduced the number of proposed residential dwelling units to 598 and eliminated above ground rain gardens in order to maximize the utility of riverfront open space, (the "Revised Final Plans). For demonstrative purposes, pages 4 and 5 of the Revised Final Plans entitled "Overall Site Plan" is attached hereto as Exhibit "C."