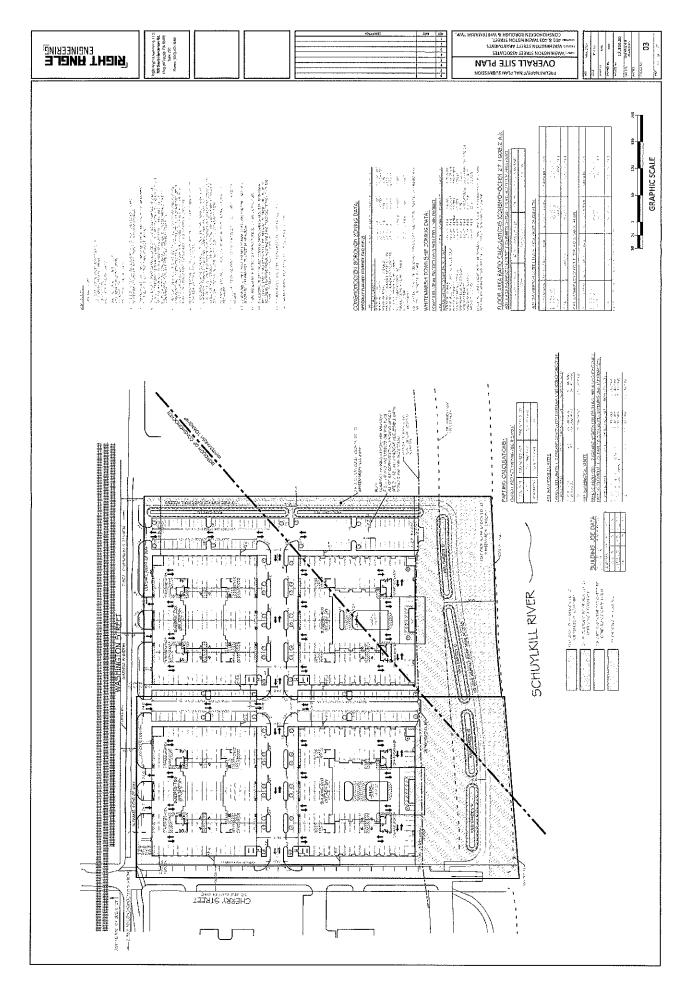

- 16. The Final Land Development Plans were reviewed by:
  - a. The Montgomery County Planning Commission by virtue of their letter dated
     May 22, 2014
  - b. The Conshohocken Planning Commission at their May 27, 2014 and August 24, 2014 meetings.
  - c. The Conshohocken Borough Engineer by virtue of their letter dated May 22,2014.
  - d. The Conshohocken Borough professional planner, KSK, by virtue of their letter dated June 24, 2014.
- 17. In response to the aforementioned reviews, WSA submitted revised the Final Plans, prepared by Right Angle Engineering, with a last revision date of August 29, 2014, which among other things, reduced the number of proposed residential dwelling units to 598 and eliminated above ground rain gardens in order to maximize the utility of riverfront open space, (the "Revised Final Plans). For demonstrative purposes, pages 4 and 5 of the Revised Final Plans entitled "Overall Site Plan" is attached hereto as Exhibit "C."