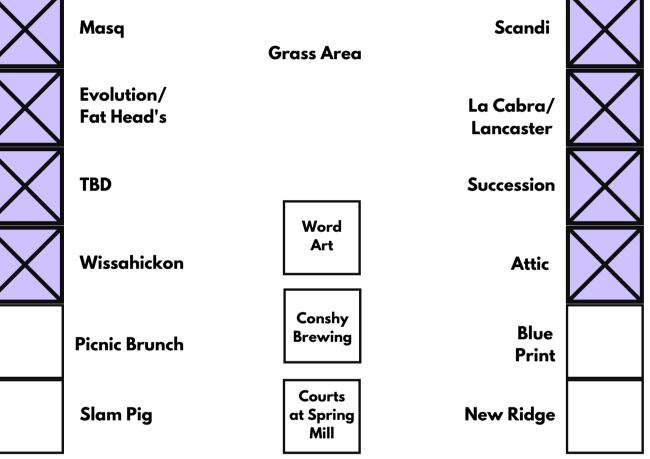

## **STADIUM LAYOUT** Fat Lady/von C Twisted Gingers Yankee **Gritty City Winery** Heyday Chipper FOOD **Klyr Canned Everyday** Cocktails Rotary Little Bew Levante House Rotary Victory **Sterling Pig Sixpoint Bold Rock** Sharon's Tannery Stones Run TBD **Spirochete** Binnie Well **Bianco** Crafted Iron Hill **Philly Nuts** Whiskey Links FOOD Forest **XTRA** & Main **Side Project** Jerky **Winding Path** Got Widow' Chocolate Peak FOOD **McAllister GIANT FREE WATER MTTC** \*\*\*\*\*\*\*\*\*\*\*\*\*\***\*** Noele 5:dirty Stateside Merch Stinson Two Roads Yards