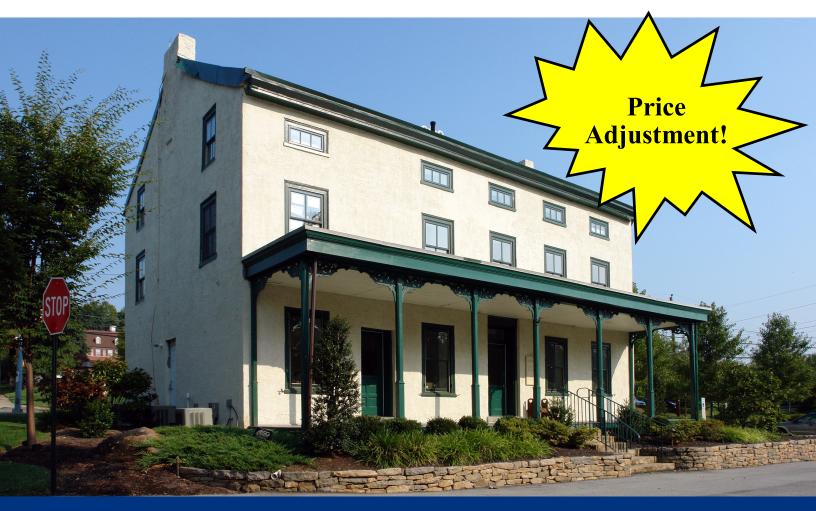

## AVAILABLE FOR SALE 1201 E. HECTOR STREET • CONSHOHOCKEN

**SALE PRICE: \$975,000** 

Many opportunities within LIM zoning

www.whitemarshtwp.org/577/interactive-zoning-map

## **PROPERTY HIGHLIGHTS:**

- 5,064 rsf. building
- 10 offices and a conference room existing
- 11 exclusive property parking spaces
- 0.24 acres

- Within walking distance to Spring Mill Train Station
- Close proximity to restaurants, banking & retail
- Prominent signage opportunity on E. Hector