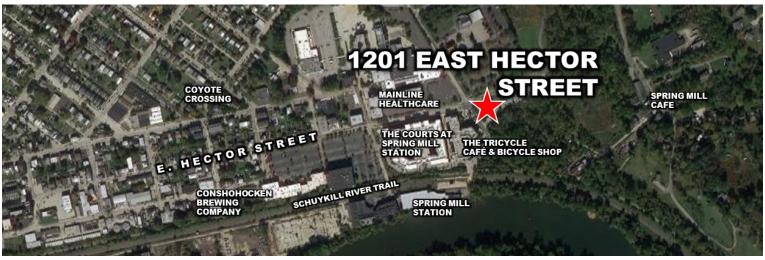

## AVAILABLE FOR SALE 1201 E. HECTOR STREET • CONSHOHOCKEN

**SALE PRICE: \$975,000** 

Many opportunities within LIM zoning

www.whitemarshtwp.org/577/interactive-zoning-map

## **PROPERTY HIGHLIGHTS:**

- 5,064 rsf. building
- 10 offices and a conference room existing
- 11 exclusive property parking spaces
- 0.24 acres

- Within walking distance to Spring Mill Train Station
- Close proximity to restaurants, banking & retail
- Prominent signage opportunity on E. Hector

## AVAILABLE FOR SALE 1201 E. HECTOR STREET • CONSHOHOCKEN

290 King of Prussia Road | Building 1 | Suite 200 | Radnor, PA 19087 | 610.828.0100 (o) | 610.828.3873 (f) | www.beaconcre.com