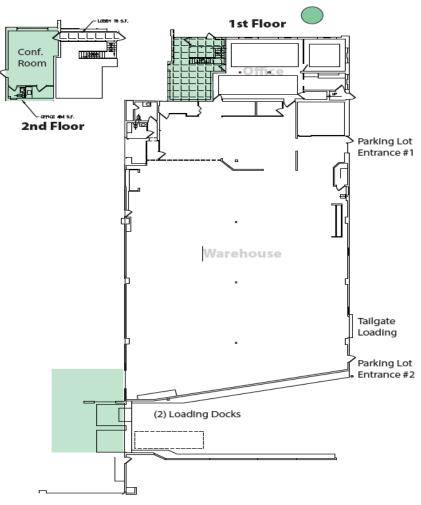

# 6 Union Hill Road, West Conshohocken, PA

### 13,000 RSF

### Unit A

6 Union Hill Rd. W. Conshohocken, PA 19428

No warranty or representation, expressed or implied, is made as to the accuracy of the information contained herein, and same is submitted subject to errors, omissions, change of price, rental or other conditions, withdrawal without notice, and to any special listing conditions, imposed by our principals.