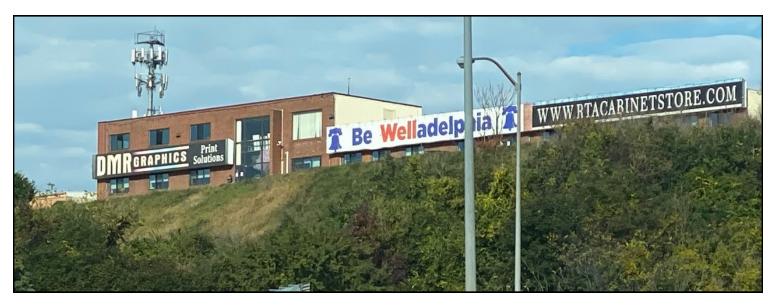

#### **PROPERTY HIGHLIGHTS:**

- Rental Rate: \$11.50 SF NNN (\$2.20)
- 13,000 SF, One-story flex building
- 13' clear
- Climate controlled
- Access to shared loading dock
- Excellent location in West Conshohocken
- Easy access to routes 76 & 476
- Potential signage (Can be seen from Rt. 476)

#### Available June 1st, 2023

FOR INFORMATION, CONTACT:

COLIN MCHALE

cmchale@beaconcre.com

610.828.0100

No warranty or representation, expressed or implied, is made as to the accuracy of the information contained herein, and same is submitted subject to errors, omissions, change of price, rental or other conditions, withdrawal without notice, and to any special listing conditions, imposed by our principals.